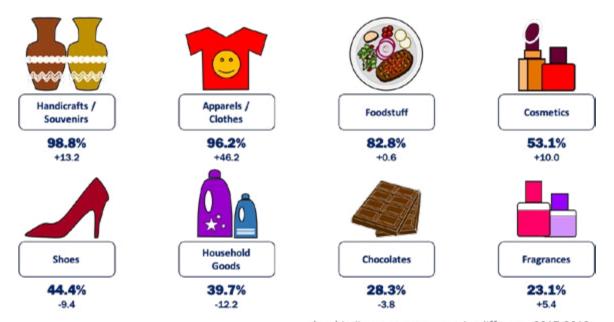

## **TOP SHOPPING ITEMS PURCHASED**

19.9%

-7.2

(+-) Indicates percentage point difference 2017-2018