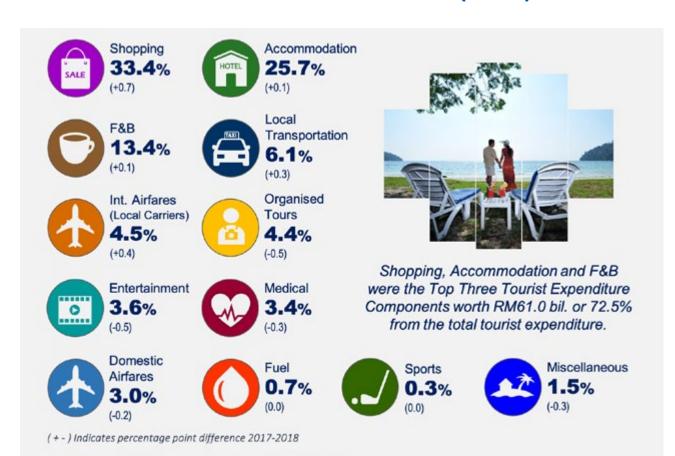

The top three components of tourist expenditure were shopping (33.4%), accommodation (25.7%), and food and beverages (13.4%). Once again,

receipts from shopping exceeded accommodation, growing from a share of 32.7% in 2017 to 33.4% in 2018.

# **TOURIST EXPENDITURE COMPONENTS**

# **EXPENDITURE COMPONENTS (share)**