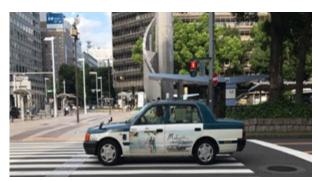

Advertising campaign for the Japanese market focused on taxi wrapping, which involved 1,040 taxis in eight main cities in Japan for a year. Besides that, advertising campaign through a giant billboard in Shinagawa Station has been implemented for the duration of two years.

Hong Kong Billboard Campaign (15 March 2017 – 14 March 2018)

Taxi Wrapping Campaign in Kobe, Japan