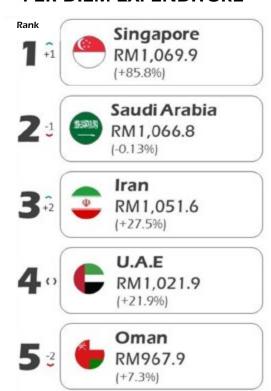

On average, international tourist per capita expenditure increased by 2.9%, from RM3,166.5 in 2017 to RM3,257.0 in 2018. The highest per capita expenditure was from West Asia, which was RM9,947.0 (an increase of 6.1%), while the lowest per capita was from ASEAN (RM2,678.7), recording a drop of 6.2%.