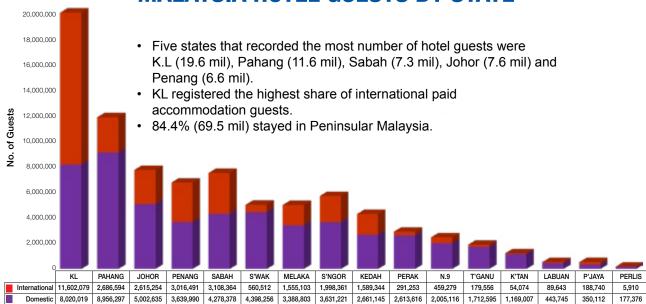

roduced for the promotion of domestic events, such as "Miss Shophia" – a Malaysia Shopping icon, and "Dinosaurs Alive Exhibition in Kuala Lumpur".



"Shop Malaysia - Miss Shophia" promoted on HOHO Bus 2018



"Dinosaurs Alive in KL" promoted on HOHO Bus 2018



Research

## **OCCUPANCY REPORT JAN-DEC 2018**



| 2017  | 2018  |
|-------|-------|
| 85.4% | 86.8% |



| 2017  | 2018  |
|-------|-------|
| 60.6% | 60.8% |



| 2017  | 2018  |  |
|-------|-------|--|
| 68.3% | 70.5% |  |

Source: Singapore Tourism Board, Central Bank of Thailand & Tourism Malaysia

## **PAID ACCOMMODATION SUPPLY 2018**



Source: Strategic Planning Division, Tourism Malaysia

## **MALAYSIA OCCUPANCY RATE JAN-DEC 2017/2018**



## **AVERAGE OCCUPANCY RATE BY DATES**





## **MALAYSIA HOTEL GUESTS BY STATE**



Source: Hotel Survey, Tourism Malaysia



## Seminars and Briefings

A total of 61 presentations were conducted for Travel & Tours Enhancement Course (TTEC) and Travel & Tours Management Course (TTMC) throughout the year. Topics covered were tourism history, performance, trends, marketing and promotions, and future development. The relations between Tourism Malaysia and industry players were further strengthened through Thursday Talk and Tourism Malaysia Networking Day.

## Tourism Malaysia Thursday Talk/ Networking Day

Thursday Talk is the presentation platform session for the invited industry players to deliver presentation and update Tourism Malaysia officers about their products and at the same time,

build rapport. In 2018, six sessions with 11 trade industries were organised.

Tou