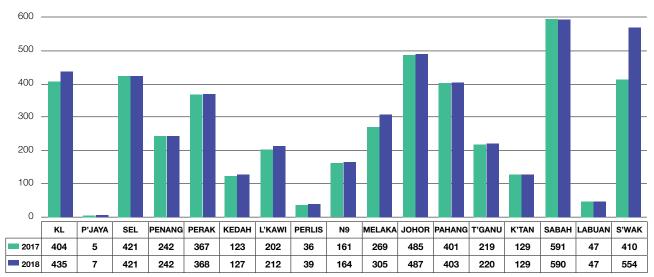

of 11.7% in 2018 with RM60,412 million compared to RM54,091 million in 2017.

The top five states that recorded the highest number of domestic tourists in 2018 were Pahang (9.2 million), followed by Johor (7.8 million), Perak (7.6 million), Selangor (6.8 million), and Negeri Sembilan (6.1 million).