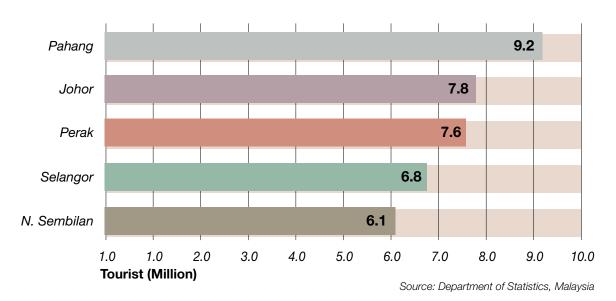

of 11.7% in 2018 with RM60,412 million compared to RM54,091 million in 2017.

The top five states that recorded the highest number of domestic tourists in 2018 were Pahang (9.2 million), followed by Johor (7.8 million), Perak (7.6 million), Selangor (6.8 million), and Negeri Sembilan (6.1 million).