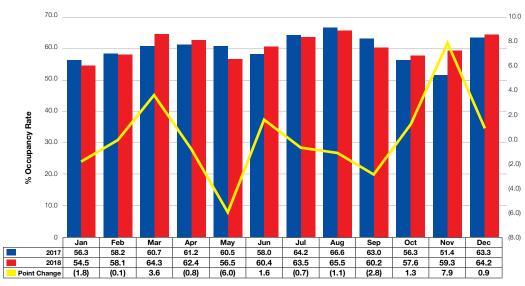

## **OCCUPANCY REPORT JAN-DEC 2018**

| 2017  | 2018  |
|-------|-------|
| 85.4% | 86.8% |

| 2017  | 2018  |
|-------|-------|
| 60.6% | 60.8% |

| 2017  | 2018  |  |
|-------|-------|--|
| 68.3% | 70.5% |  |

## **MALAYSIA OCCUPANCY RATE JAN-DEC 2017/2018**

## **AVERAGE OCCUPANCY RATE BY DATES**