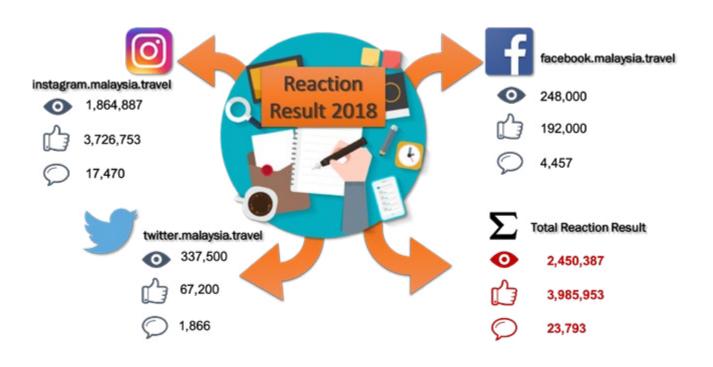

# ∆ Tourism Malaysia Social Media Channels

Tourism Malaysia utilises social media channels – Facebook, Twitter, Instagram and Blog – to reach out to audiences and promote tourism destinations. Tourism Malaysia created the Tourism Malaysia Corporate page to share information with travel trade players on its promotional activities, both domestically and internationally.

# Δ Social Media Content (Global and Domestic)

In a survey conducted, social media platforms are the go-to social network for people who want to choose destinations to visit on their next getaway. Most of them use social channels to get inspired and discover new places. Other than to entice tourists, social media platforms have also been used to promote selected tourism events.

Posts on Facebook/Twitter/Instagram 2018