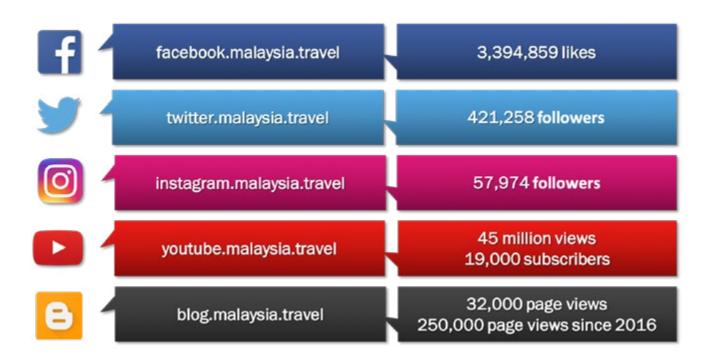

# ∆ Tourism Malaysia Social Media Channels

Tourism Malaysia utilises social media channels – Facebook, Twitter, Instagram and Blog – to reach out to audiences and promote tourism destinations. Tourism Malaysia created the Tourism Malaysia Corporate page to share information with travel trade players on its promotional activities, both domestically and internationally.

# Δ Social Media Content (Global and Domestic)

In a survey conducted, social media platforms are the go-to social network for people who want to choose destinations to visit on their next getaway. Most of them use social channels to get inspired and discover new places. Other than to entice tourists, social media platforms have also been used to promote selected tourism events.

Posts on Facebook/Twitter/Instagram 2018