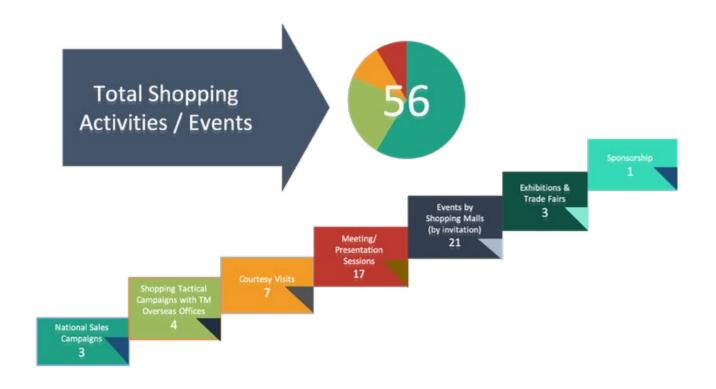

Throughout 2018, Tourism Malaysia participated in 11 travel fairs and three travel marts. As a support to the industry players' efforts in promoting domestic tourism, Tourism Malaysia organised a total of 56 activities in the form of seminars, workshops, and networking sessions.

Besides receiving courtesy call, SSM also attended 21 events organised by shopping industry players to forge closer relations with them.

## **Events by Shopping Malls**

SSM attended 21 events organised by members of the shopping industry to forge stronger ties with them. The Director of Package Development also delivered speeches at five of these events. The promotion of these events was disseminated through Miss SHOPhia's social media platform.

#### **Exhibitions and Travel Fairs**

SSM participated in three exhibitions, including MITA Travel Fair 2018 at MITEC Kuala Lumpur (19 - 21 January) and Royal Floria, Putrajaya (25 August - 2 September) under the Domestic and Events Division booth. A Miss SHOPhia's Mini Roadshow was also held at The Spring Mall and Plaza Merdeka Sarawak on 14 July, assisted by Penumbra Communications Sdn. Bhd. About 5,300 visitors visited the Miss SHOPHIA booth.