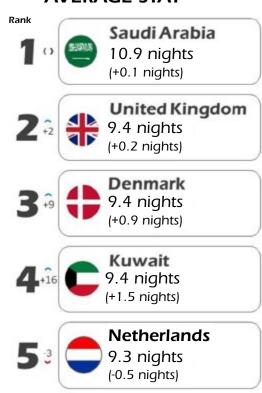

### **AVERAGE STAY**

In 2018, the Average Length of Stay (ALOS) of international tourists in Malaysia increased 0.8 nights, which was 6.5 nights compared to 5.7 nights in 2017. The increase in length of stay was recorded from the long-haul markets, namely West Asia (9.7 nights), Europe (8.6 nights), and Central Asia (8.3 nights), as well as the middle-haul markets, namely South Asia (6.2 nights) and East Asia (6.1 nights).