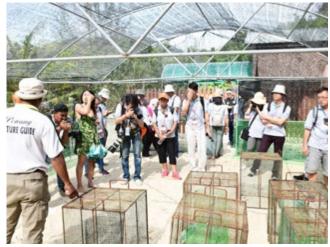

## **Birding**

In 2018, Malaysia was promoted as a birdwatching destination at various domestic events, such as Raptor Bird Watch at Port Dickson, International Bird Race, International Bird Count, and Borneo Bird Festival. The annual event brought in participants from seven international organisations from 10 countries and was attended by 5,000 visitors.

The event was also attended by nature lovers and wildlife and birdlife associations that carried out awareness and conservation programmes. It was the ideal platform for Malaysia to promote its birdwatching packages and network with the participating organisations.