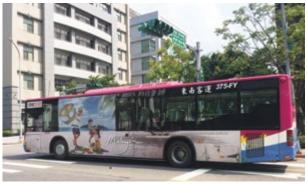

For the Taiwanese market, Tourism Malaysia's advertising campaign was implemented through four units of lighted sign boxes, eight billboards at bus stops, and a giant billboard. Besides that, it also implemented advertising campaign through bus and taxi wrap, which involved 82 buses and 140 taxis.