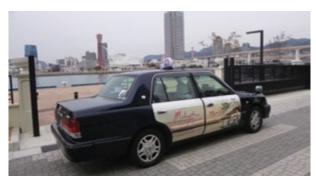

Advertising campaign for the Japanese market focused on taxi wrapping, which involved 1,040 taxis in eight main cities in Japan for a year. Besides that, advertising campaign through a giant billboard in Shinagawa Station has been implemented for the duration of two years.

Hong Kong Billboard Campaign (15 March 2017 – 14 March 2018)

Taxi Wrapping Campaign in Kobe, Japan