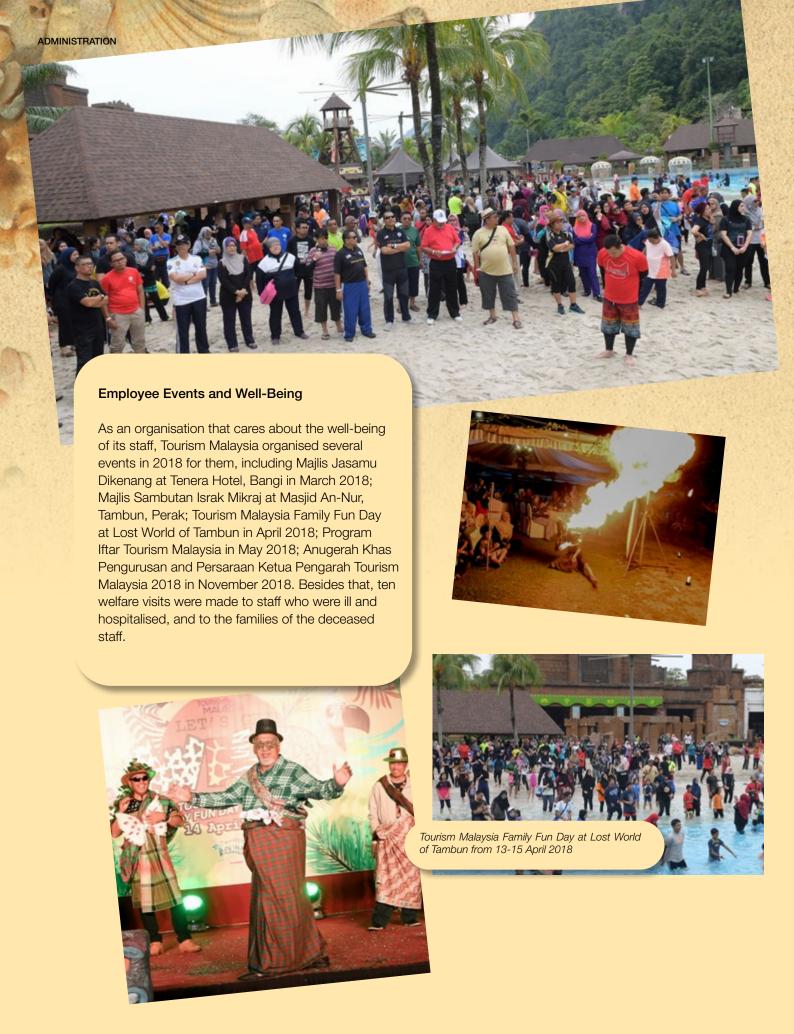

However, tourism performance has been on the decline in the past few years, while financial budget cuts have made it difficult for Tourism Malaysia to address the situation.

Therefore, Tourism Malaysia organised a 'Think Tank Workshop' from 11 to 13 December 2018 as a platform to evaluate past performance, assess present operations, and plan together. The workshop was planned by considering the market and travel trends, available resources, limited budget, trade and economy policy, technology, and support from stakeholders, at both international and domestic levels.

The workshop was organised at Zenith Hotel in Putrajaya and carried out in two main phases:

- 1. Phase 1 Session with Industry (11 December)
- Presentations and inputs from the industry were important to review the Tourism Malaysia Integrated Promotion Plan for 2019. Cooperation between industry players from the public and private sectors are crucial;
- Involved associations/agents, local airlines, Malaysia Airports Holding Berhad (MAHB), Senai Airport, Malaysia Healthcare Travel Council (MHTC), Islamic Tourism Centre (ITC), and others;

- Updates on the industry performance, achievements, challenges, and strategic direction (way forward) for 2019.
- 2. Phase 2 Think Tank Workshop (12 – 13 December)
- Budget Distribution 2019
   presented by the Director
   General based on programme,
   region, market, and segments;
- Breakout Session for each
   Division to develop Action Plan
   2019 based on the agreed
   Budget Distribution;
- Presentation on Action Plan 2019 by each Division.