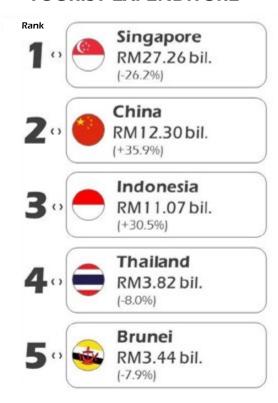

Overall, the performance of the medium- and longhaul markets showed healthy recovery with 19.3% growth compared to the previous year, impacting the length of stay and receipts positively.

In terms of overall tourist expenditure, the ASEAN region remained as the biggest contributor, with a total of RM48.5 billion. The highest per capita expenditure was from West Asian tourists with RM9,947, an increase of 6.1% against RM9,378.50 in 2017.

# Tourism Industry Performance

In 2018, Malaysia received a total of 25,832,354 international tourists compared to 25,948,459 international tourists in 2017, registering a decline of 0.4%.

International tourist expenditure in 2018 was RM84.1 billion compared to RM82.2 billion in 2017, signifying a growth of 2.4%. The top contributor of tourist expenditure was the shorthaul ASEAN market, which was RM48.5 billion, although it was a drop of 12.8% against RM55.6 billion in 2017. Non-ASEAN markets contributed RM35.6 billion.