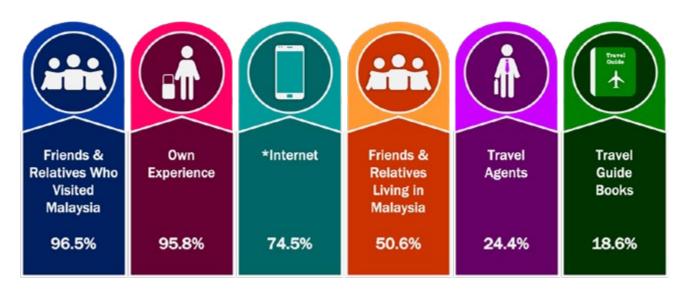

## **TOP SOURCE OF INFORMATION – BREAKDOWN OF INTERNET**

Search Engines

31.1%

Websites

22.9%

**Online Travel Providers** 

14.3%

Social Media

13.2%

ACRES GROOM

12.4%

Travel Blogs

3.1%

Internet is one of the major sources of information on Malaysia for foreign tourists, with 74.5% depending on the internet to browse for information.

(Single Response)