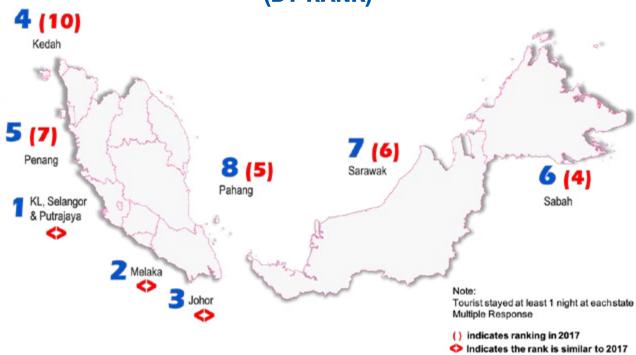

# TOP STATES VISITED (BY RANK)

of 11.7% in 2018 with RM60,412 million compared to RM54,091 million in 2017.

The top five states that recorded the highest number of domestic tourists in 2018 were Pahang (9.2 million), followed by Johor (7.8 million), Perak (7.6 million), Selangor (6.8 million), and Negeri Sembilan (6.1 million).