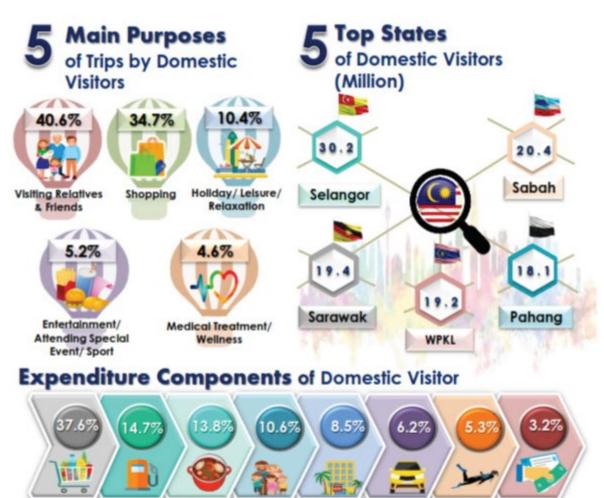

### **Domestic Tourism Performance**

Domestic tourism continues to be a key contributor to the economy and was promoted through travel fairs, travel marts, and smart partnerships. A total of 78.2 million domestic tourists were recorded in 2018, signifying a growth of 10.9% compared to 70.5 million tourists in the previous year. Domestic tourism expenditure registered a double-digit growth

of 11.7% in 2018 with RM60,412 million compared to RM54,091 million in 2017.

The top five states that recorded the highest number of domestic tourists in 2018 were Pahang (9.2 million), followed by Johor (7.8 million), Perak (7.6 million), Selangor (6.8 million), and Negeri Sembilan (6.1 million).