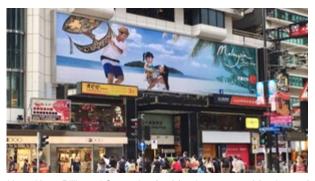

For the Taiwanese market, Tourism Malaysia's advertising campaign was implemented through four units of lighted sign boxes, eight billboards at bus stops, and a giant billboard. Besides that, it also implemented advertising campaign through bus and taxi wrap, which involved 82 buses and 140 taxis.