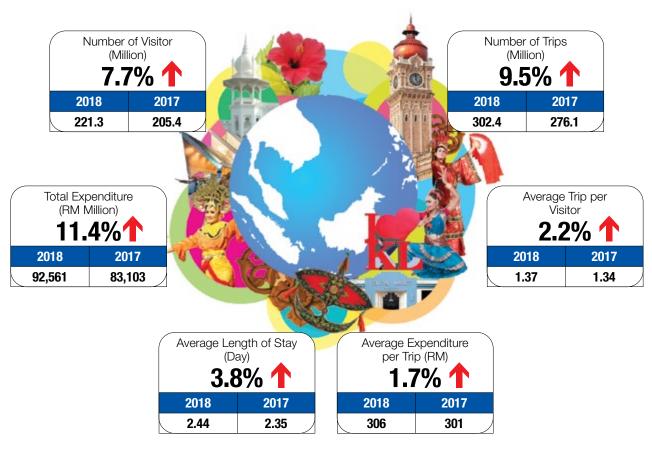

Tourism Malaysia also continued to place emphasis on domestic tourism, which is a key contributor to the country's economy. A total of 221.3 million domestic visitors were recorded in 2018 with a growth of 7.7% compared to 2017, while domestic tourist expenditure registered a double-digit growth of 11.4% with RM92,561 million.

### **Domestic Tourism Performance**

Domestic tourism continues to be a key contributor to the economy and was promoted through travel fairs, travel marts, and smart partnerships. A total of 78.2 million domestic tourists were recorded in 2018, signifying a growth of 10.9% compared to 70.5 million tourists in the previous year. Domestic tourism expenditure registered a double-digit growth

of 11.7% in 2018 with RM60,412 million compared to RM54,091 million in 2017.

The top five states that recorded the highest number of domestic tourists in 2018 were Pahang (9.2 million), followed by Johor (7.8 million), Perak (7.6 million), Selangor (6.8 million), and Negeri Sembilan (6.1 million).