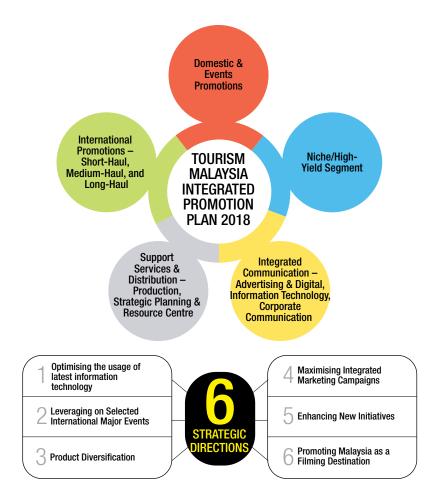

Tourism Malaysia Integrated Promotion Plan 2019 is based on the following six Strategic Directions:

- i. Optimising the usage of the latest information technology-as a medium for promotion, advertising, and publicity for tactical and thematic programmes, by utilising digital platforms to create fresh and exciting approach.
- ii. Leveraging on Selected International Major Events to enhance the promotion of Malaysia in selected international major events and take part in major international tourism trade shows, such as ASEAN Tourism Forum (ATF), ITB, Arabian Travel Market (ATM), World Travel Market (WTM), SATTE, CITM, and others.
- iii. Product Diversification form strategic partnerships with industry players, airlines, and corporate bodies, such as MAHB,

local and international airlines, tour operators including Online Travel Agents (OTA), state government/ agencies, and private sectors to increase international tourist arrivals and encourage domestic travellers to travel within the country – by developing tourism packages, promoting shopping, and focusing on high-yield tourist markets and specific niche tourism.

iv. Maximising Integrated
Marketing Campaigns –
work closely with MATRADE,
MIDA, FAMA, MHTC, MITI, MOE,
and others to carry out ONE
message in every promotion/
advertising programme organised
by ministries and government

agencies.

v. Enhancing New Initiatives – smart partnerships and collaborations through Joint International Tourism Development Programme (JITDP), which focuses on China, India, Japan,

South Korea, Australia, Europe, Americas, and ASEAN. Through this initiative, Tourism Malaysia's contribution will be lowered from 50% to only 25%. Another 25% will be borne by MAHB while the rest of the 50% will be funded by other parties.

vi. Promoting Malaysia as a Filming Destination – work together with FINAS, FDAM, PFM, private sectors, and state bodies to facilitate filming in Malaysia as a preferred location for movies, travel-related documentaries, reality shows, travelogues, and others.