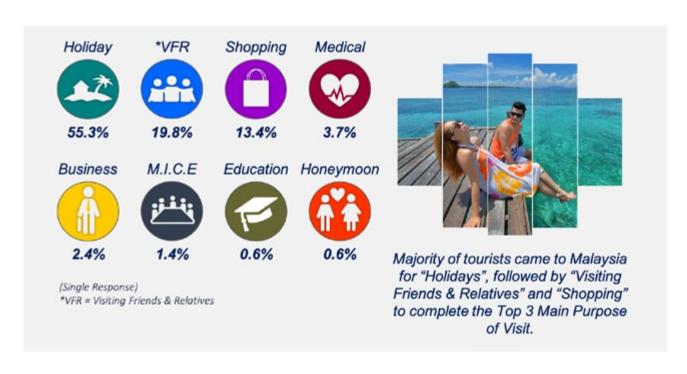

steady growth in recent years due to the increase of quality tourists from mediumand long-haul markets. 27.4 m. 26.8 m. 25.7 m. 25.9 m. 25.8 m. 2014 2015 2017 2018 2016 ■ ARRIVALS ■ RECEIPTS (RM)

# **TOP 10 TOURIST ARRIVALS**



tourist arrivals to
Malaysia were from the
Asian region.
Singapore, Indonesia
and China were three
largest sources with a
combined share of
65.2% from the total
arrivals.

All regions except Southeast Asia recorded a positive growth, with the highest from Americas region representing 26.3%.

# **TOP 5 RANKING**

### **TOURIST EXPENDITURE**



### PER DIEM EXPENDITURE



### PER CAPITA EXPENDITURE



### **AVERAGE STAY**



# TOP STATES VISITED (BY RANK)



# **TOURIST EXPENDITURE COMPONENTS**



# **EXPENDITURE COMPONENTS (share)**



# **MAIN PURPOSE OF VISIT**



# **MAJOR ACTIVITIES ENGAGED**

### Shopping



98.5% (+37.7)

94.6% (+44.7)

Sightseeing in

the city

Visiting historical site



36.8% (+2.9)

Visiting island & beaches



33.0% (-1.3)

Visiting museum



30.6% (+6.8)

Visiting theme park



26.1% (+10.8)

Nightlife /entertainment



25.0% (-15.4)

Visiting village



19.9% (-7.2)

**Swimming** 



19.8% (-9.0)

Cultural events & festivals



16.1% (+5.7)

(Multiple Response)

Note: (+-) Indicates percentage point difference 2017-2018

# **MODE OF TRANSPORT**



There was an uptrend of foreign tourist arrivals via air in 2018, an increase of +9.2 percentage point compared to the previous year. This was due to increased tourist arrivals from medium and long haul markets.



**59.5%** (-9.7)

Sea

**4.5%** (+0.4)



**34.7%** (+9.2)

Ra