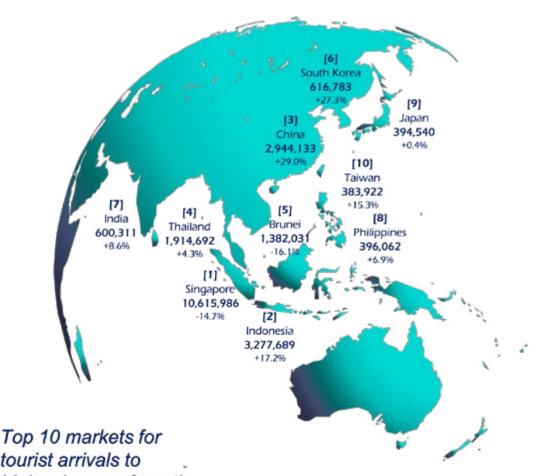

Singapore remained as the highest contributor of tourists to Malaysia with 10.6 million, followed by Indonesia (3.3 million), China (2.9 million), Thailand (1.9 million), Brunei (1.4 million), South Korea (0.62 million), India (0.6 million), the Philippines (0.4 million), Japan (0.39 million), and Taiwan (0.38 million).

| Position  | Nationality | January - December |            |        |  |
|-----------|-------------|--------------------|------------|--------|--|
|           |             | 2018               | 2017       | Δ%     |  |
| 1         | Singapore   | 10,615,986         | 12,441,713 | (14.7) |  |
| 2         | Indonesia   | 3,277,689          | 2,796,570  | +17.2  |  |
| 3         | China       | 2,944,133          | 2,281,666  | +29.0  |  |
| 4         | Thailand    | 1,914,692          | 1,836,522  | +4.3   |  |
| 5         | Brunei      | 1,382,031          | 1,660,506  | (16.8) |  |
| 6         | South Korea | 616,783            | 484,528    | +27.3  |  |
| 7         | India       | 600,311            | 552,739    | +8.6   |  |
| 8         | Philippines | 396,062            | 370,559    | +6.9   |  |
| 9         | Japan       | 394,540            | 392,777    | +0.4   |  |
| 10        | Vietnam     | 375,578            | 248,927    | +50.9  |  |
|           | Others      | 3,314,549          | 2,881,952  | +15.0  |  |
| TOTAL SUM |             | 25,832,354         | 25,948,459 | (0.4)  |  |

ASEAN markets that recorded growth were Cambodia (+114.5%), Vietnam (+50.9%), Indonesia (+17.2%), the Philippines (+6.9%), and Thailand (+4.3%), while markets that recorded decline were Myanmar (-9.0%), Singapore (-14.7%), Brunei Darussalam (-16.8%), and Laos (-39.7%).

The markets that recorded positive growth were from East Asia (+24.3%) and South Asia (+13.4%). The East Asian markets that registered positive growth were the People's Republic of China (PRC) (+29.0%), South Korea (+27.3%), Taiwan (+15.3%), and Japan (+0.4%), while the South Asian markets that recorded positive growth were Pakistan (+39.3%), Bangladesh (+34.2%), and India (+8.6%).