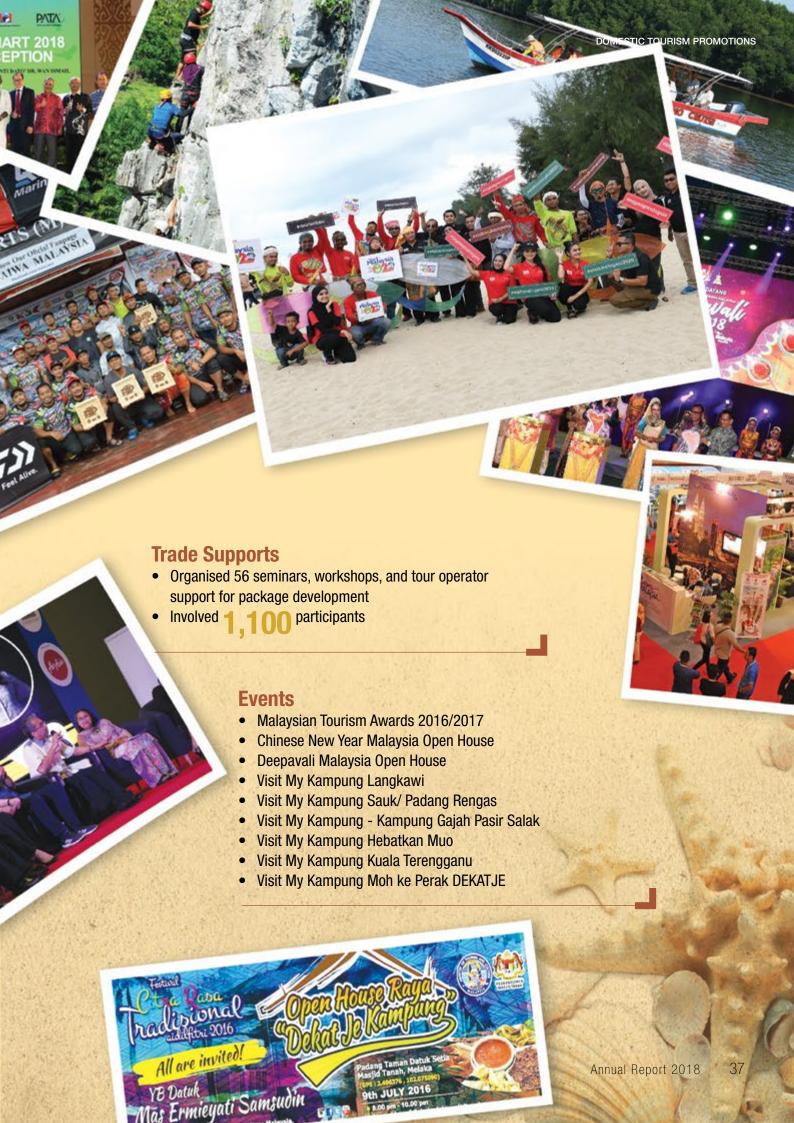

Throughout 2018, Tourism Malaysia participated in 11 travel fairs and three travel marts. As a support to the industry players' efforts in promoting domestic tourism, Tourism Malaysia organised a total of 56 activities in the form of seminars, workshops, and networking sessions.

### **Domestic Travel Fairs**

Tourism Malaysia participated in a total of three major travel fairs throughout 2018 for the purposes of branding, information sharing, and promotion of packages. Among the travel fairs that Tourism Malaysia participated in 2018 were:

- MITA Travel Fair (19 21 Jan)
- Muafakat Kedah Expo (24 Feb 3 Mar)
- MITM Travel Fair 2018 (9 11 Mar)
- MATTA Travel Fair (16 18 Mar & 7 9 Sept)
- MATTA Fair Perak (16 18 Mar)
- Jalan-Jalan Dekat Je Carnival (6 9 Apr)
- MITM Travel Fair 2018 (6 8 Jul)
- MATTA Fair Selangor Carnival (27 29 Jul)
- MATTA Fair Perak (7 9 Sep)
- MATTA Fair Negeri Sembilan (5 7 Oct)