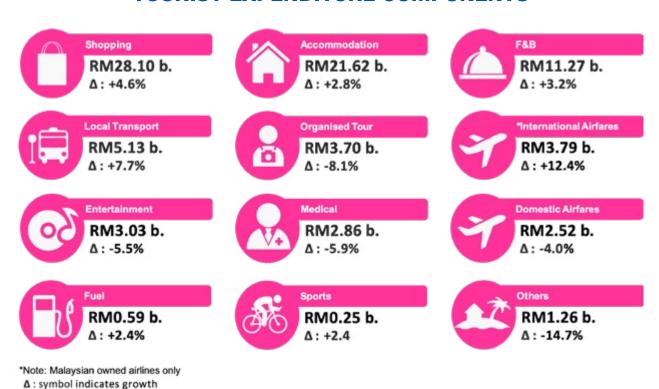

# **TOURIST EXPENDITURE COMPONENTS**

The top three components of tourist expenditure were shopping (33.4%), accommodation (25.7%), and food and beverages (13.4%). Once again,

receipts from shopping exceeded accommodation, growing from a share of 32.7% in 2017 to 33.4% in 2018.

## SHOPPING EXPENDITURE PROFILE

Shopping has seen a sturdy growth and has become the biggest tourist expenditure component since 2015, replacing Accommodation.

Total Shopping Expenditure

RM28.1 b +4.6% Per Capita Shopping Expenditure