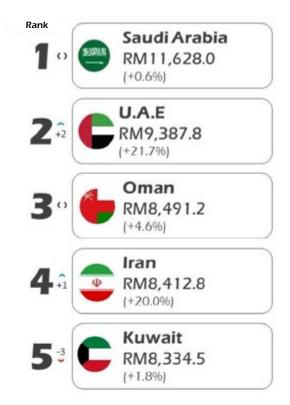

# **TOP 5 RANKING**

### **TOURIST EXPENDITURE**

Overall, the performance of the medium- and longhaul markets showed healthy recovery with 19.3% growth compared to the previous year, impacting the length of stay and receipts positively.

In terms of overall tourist expenditure, the ASEAN region remained as the biggest contributor, with a total of RM48.5 billion. The highest per capita expenditure was from West Asian tourists with RM9,947, an increase of 6.1% against RM9,378.50 in 2017.

On average, international tourist per capita expenditure increased by 2.9%, from RM3,166.5 in 2017 to RM3,257.0 in 2018. The highest per capita expenditure was from West Asia, which was RM9,947.0 (an increase of 6.1%), while the lowest per capita was from ASEAN (RM2,678.7), recording a drop of 6.2%.