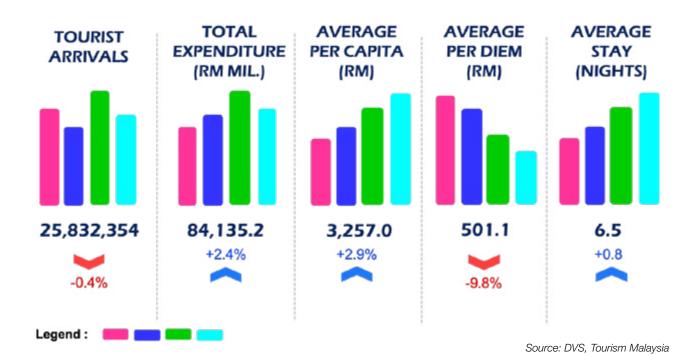

# 2018 In Review

Malaysia's tourism industry continued to build on the country's prominence as a world-renowned tourism destination. In 2018, it recorded 25.8 million (25, 832,354) tourist arrivals, contributing RM84.1 billion in revenue to the country's economy.

Despite the slight decline in arrivals by 0.4% compared to 2017, the contribution of tourist receipts increased by 2.4%. Besides that, tourism performance also saw growth in terms of per capita expenditure, which increased by 2.9% to RM3,257, while the Average Length of Stay (ALOS) climbed 0.8 points to 6.5 nights.

On average, international tourist per capita expenditure increased by 2.9%, from RM3,166.5 in 2017 to RM3,257.0 in 2018. The highest per capita expenditure was from West Asia, which was RM9,947.0 (an increase of 6.1%), while the lowest per capita was from ASEAN (RM2,678.7), recording a drop of 6.2%.

In 2018, the Average Length of Stay (ALOS) of international tourists in Malaysia increased 0.8 nights, which was 6.5 nights compared to 5.7 nights in 2017. The increase in length of stay was recorded from the long-haul markets, namely West Asia (9.7 nights), Europe (8.6 nights), and Central Asia (8.3 nights), as well as the middle-haul markets, namely South Asia (6.2 nights) and East Asia (6.1 nights).